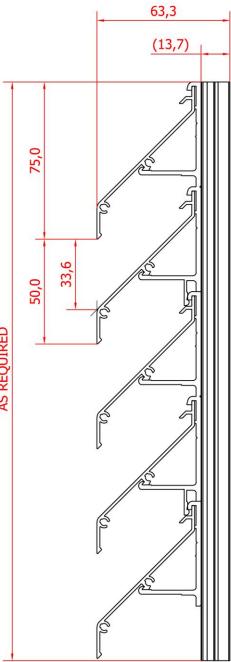

## Technical details MLS50-Cont

| Manufacturer | ALU+ limited                                                                                                                                                                                                                                                                                                                                                                                                                                                                                                                                           |
|--------------|--------------------------------------------------------------------------------------------------------------------------------------------------------------------------------------------------------------------------------------------------------------------------------------------------------------------------------------------------------------------------------------------------------------------------------------------------------------------------------------------------------------------------------------------------------|
| Туре         | <ul> <li>Continuous louvre system with a pitch of 50mm.</li> <li>All profiles are manufactured from aluminium extrusions.</li> <li>Z-shaped louvre blades.</li> <li>Can be fitted to an existing construction and is supported by vertical mullions.</li> </ul>                                                                                                                                                                                                                                                                                        |
| Material     | <ul> <li>Aluminium - all parts (mullions, clips and blades) are manufactured from aluminium extrusions Al Mg Si 0,5 (6063 T6)</li> <li>Profile thickness: minimum 1.3mm.</li> <li>Finish : <ul> <li>Natural anodised15-22micron</li> <li>Polyester powder coated - BS6496</li> <li>Powder coating in any RAL or B/S colour available</li> <li>Thickness of powder coating 40 micron minimum</li> </ul> </li> <li>Protection : <ul> <li>Fibre glass insect mesh fitted as standard.</li> <li>Other meshes available as an option</li> </ul> </li> </ul> |
| Manufacture  | <ul> <li>Louvre consists of 2 upright mullions<br/>which hold the clips, an extra<br/>reinforcement mullion is added every<br/>850mm</li> <li>Aluminium blade profiles are clipped<br/>into the louvre support clips.</li> <li>The blade height is 73mm &amp; the visual<br/>free area is 66%.</li> </ul>                                                                                                                                                                                                                                              |
| Assembly     | Custom made by our skilled Craftsmen to your exact requirements                                                                                                                                                                                                                                                                                                                                                                                                                                                                                        |